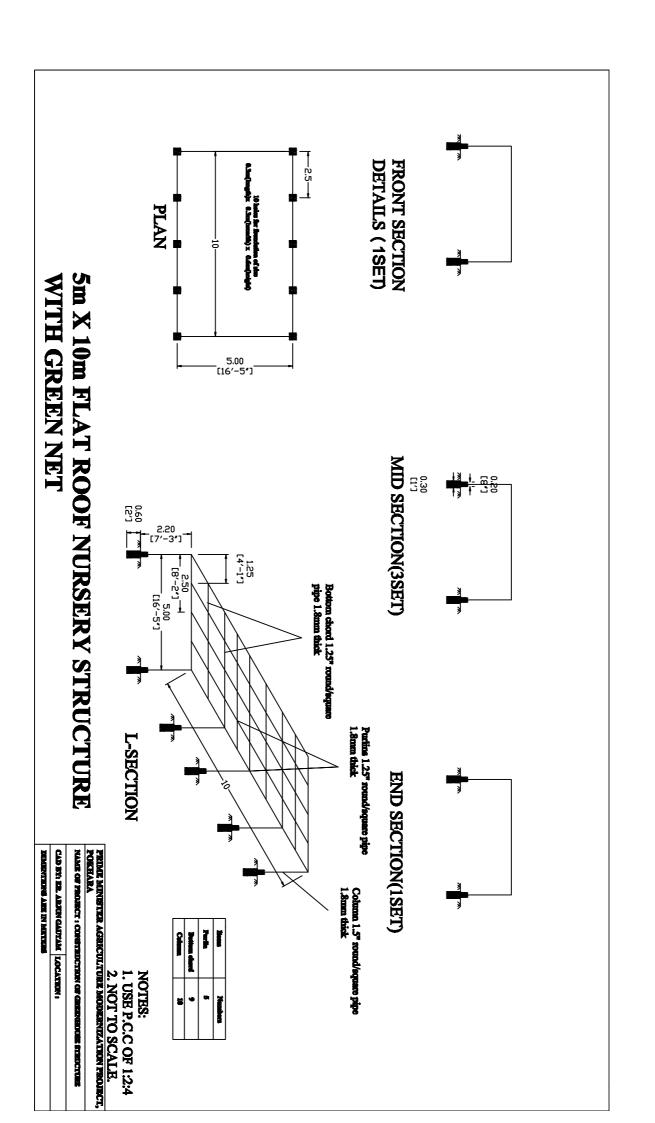

## BILL OF QUANTITY (BOQ) of Alaichi Nursery Tunnel

| <b>ह</b> .सं. | काम/सेवाको विवरण                                                                                                                                                                                                                                                                                       | एकाइ<br>(Unit) | परिमाण<br>(Qty)                    | Rate per unit ( दर ) |                          | जम्मा लगत | Remarks |
|---------------|--------------------------------------------------------------------------------------------------------------------------------------------------------------------------------------------------------------------------------------------------------------------------------------------------------|----------------|------------------------------------|----------------------|--------------------------|-----------|---------|
| AVI.          | आइटम                                                                                                                                                                                                                                                                                                   |                |                                    | In Figure            | In words                 | (Total)   | Remark  |
|               |                                                                                                                                                                                                                                                                                                        | Don            | ne Shape Al                        | aichi Nursery House  |                          |           |         |
| 1             | Site clearance works before and after construction                                                                                                                                                                                                                                                     | Job            | 1                                  |                      |                          |           |         |
|               |                                                                                                                                                                                                                                                                                                        |                |                                    |                      |                          |           |         |
| 2             | E/W Excavation in foundation in soft soil including lift 1.5 m and lead up to 10m all complete                                                                                                                                                                                                         | cum            | 2.11                               |                      |                          |           |         |
| 3             | Providing and laying P.C.C. 1:2:4 including curing all complete                                                                                                                                                                                                                                        | cum            | 0.67                               |                      |                          |           |         |
| 4             | Supply & fixing of MS pipes for truss with necessary<br>cutting,welding,painting & fixing all complete as per<br>instruction of site incharge                                                                                                                                                          | kg             | 394.86                             |                      |                          |           |         |
| 5             | Providing of 5 layer 200 micron UV stabalized plastic<br>sheet for roofing work with necessary fittings all<br>complete as per instruction of site incharge.                                                                                                                                           | Sqm            | 105                                |                      |                          |           |         |
| 6             | Providing of UV stabilized White Anti Insect net of<br>mesh size 40, not less than 70 GSM all complete as<br>per instruction of site incharge                                                                                                                                                          | Sqm            | 90                                 |                      |                          |           |         |
| 7             | Supply and fixing of alumunium profile with PVC/GI coated zigzag spring all complete as per instruction of site incharge.                                                                                                                                                                              | Rm             | 50 mtr or as<br>per<br>requirement |                      |                          |           |         |
| 8             | Providing and laying 1000 ltr PVC extra heavy water tank with Inlet, outlet, over flow, cleanout hole etc. all complete as per instruction of site incharge                                                                                                                                            | Set            | 1                                  |                      |                          |           |         |
| 9             | Supply & fixing of tank stand for 100 litre water tank with ms square pipe of 1.5" dia. 1.8mm thick main post and main bearer with ms square pipe of 1.25" dia. 1.8mm thick girt and cross bracing with necessary cutting, welding, painting & fixing all complete as per instruction of site incharge | Kg             | 49.44                              |                      |                          |           |         |
| 10            | Providing of 0.5 HP surface electric pump with suitable inlet and outlet all complete                                                                                                                                                                                                                  | Set            | 1                                  |                      |                          |           |         |
| 11            | UV stabalized Shade Net with 50% shading capacity with weight not less than 70 GSM, Green in colour, can be easily applied with complete installation                                                                                                                                                  | Sqm            | 72 or as per<br>requirement        |                      |                          |           |         |
|               |                                                                                                                                                                                                                                                                                                        |                | Flat Roof N                        | ursery Structure     |                          |           |         |
|               |                                                                                                                                                                                                                                                                                                        |                | riat Root iv                       | ursery structure     | T                        |           | Ι       |
| 1             | E/W Excavation in foundation in soft soil including<br>lift 1.5 m and lead up to 10m all complete                                                                                                                                                                                                      | cum            | 1.62                               |                      |                          |           |         |
| 2             | Providing and laying of P.C.C. 1:2:4 below and above GL including curing all complete                                                                                                                                                                                                                  | cum            | 0.52                               |                      |                          |           |         |
| 3             | Supply & fixing of MS pipes for truss with necessary<br>cutting,welding,painting & fixing all complete as per<br>instruction of site incharge                                                                                                                                                          | Kg             | 226.50                             |                      |                          |           |         |
| 4             | Providing of UV stabilized White Anti Insect net of mesh size 40, not less than 70 GSM all complete as per instruction of site incharge                                                                                                                                                                | Sqm            | 75                                 |                      |                          |           |         |
| 5             | UV stabalized Shade Net with 50% shading capacity with weight not less than 70 GSM, Green in colour, can be easily applied with complete installation                                                                                                                                                  | Sqm            | 60 or as per<br>requirement        |                      |                          |           |         |
|               |                                                                                                                                                                                                                                                                                                        |                |                                    |                      | Total Estimated Cost     |           |         |
|               |                                                                                                                                                                                                                                                                                                        |                |                                    |                      | 13% Vat for vatable item |           |         |
|               |                                                                                                                                                                                                                                                                                                        |                |                                    |                      | Grand Tota               |           |         |