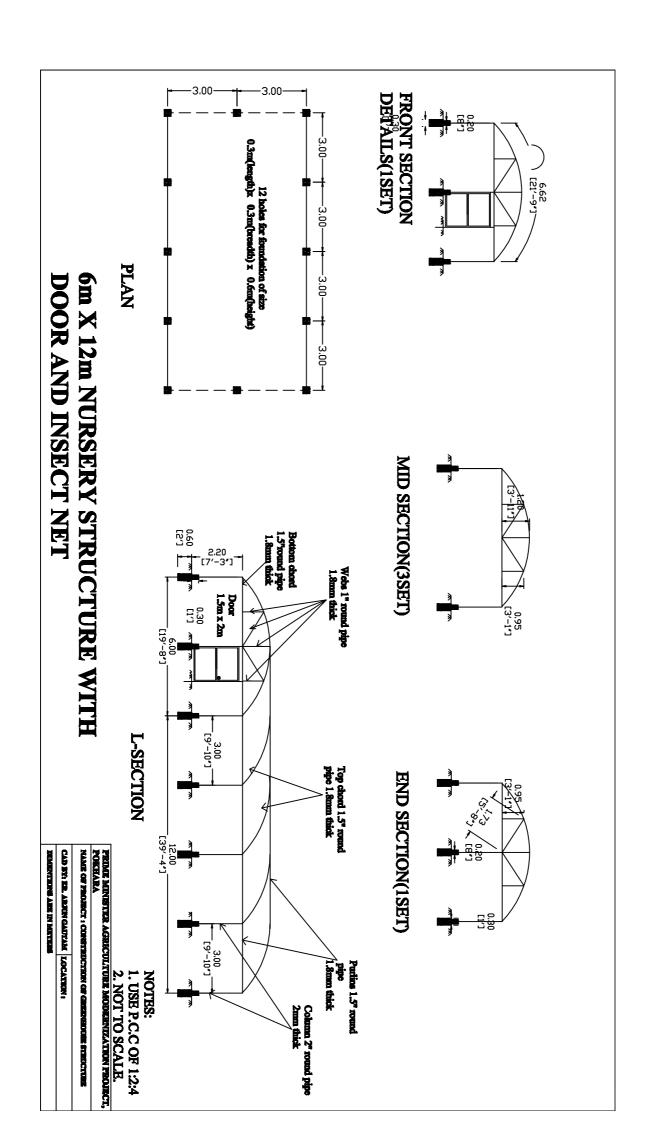

## BILL OF QUANTITY (BOQ) of Alaichi Nursery Tunnel

| <b>ह</b> .सं. | काम/सेवाको विवरण                                                                                                                                                                                                                                                                                       | एकाइ<br>(Unit) | परिमाण<br>(Qty)                    | Rate per unit ( दर ) |                          | जम्मा लगत | Remarks |
|---------------|--------------------------------------------------------------------------------------------------------------------------------------------------------------------------------------------------------------------------------------------------------------------------------------------------------|----------------|------------------------------------|----------------------|--------------------------|-----------|---------|
| AVI.          | आइटम                                                                                                                                                                                                                                                                                                   |                |                                    | In Figure            | In words                 | (Total)   | Remark  |
|               |                                                                                                                                                                                                                                                                                                        | Don            | ne Shape Al                        | aichi Nursery House  |                          |           |         |
| 1             | Site clearance works before and after construction                                                                                                                                                                                                                                                     | Job            | 1                                  |                      |                          |           |         |
|               |                                                                                                                                                                                                                                                                                                        |                |                                    |                      |                          |           |         |
| 2             | E/W Excavation in foundation in soft soil including lift 1.5 m and lead up to 10m all complete                                                                                                                                                                                                         | cum            | 2.11                               |                      |                          |           |         |
| 3             | Providing and laying P.C.C. 1:2:4 including curing all complete                                                                                                                                                                                                                                        | cum            | 0.67                               |                      |                          |           |         |
| 4             | Supply & fixing of MS pipes for truss with necessary<br>cutting,welding,painting & fixing all complete as per<br>instruction of site incharge                                                                                                                                                          | kg             | 394.86                             |                      |                          |           |         |
| 5             | Providing of 5 layer 200 micron UV stabalized plastic<br>sheet for roofing work with necessary fittings all<br>complete as per instruction of site incharge.                                                                                                                                           | Sqm            | 105                                |                      |                          |           |         |
| 6             | Providing of UV stabilized White Anti Insect net of<br>mesh size 40, not less than 70 GSM all complete as<br>per instruction of site incharge                                                                                                                                                          | Sqm            | 90                                 |                      |                          |           |         |
| 7             | Supply and fixing of alumunium profile with PVC/GI coated zigzag spring all complete as per instruction of site incharge.                                                                                                                                                                              | Rm             | 50 mtr or as<br>per<br>requirement |                      |                          |           |         |
| 8             | Providing and laying 1000 ltr PVC extra heavy water tank with Inlet, outlet, over flow, cleanout hole etc. all complete as per instruction of site incharge                                                                                                                                            | Set            | 1                                  |                      |                          |           |         |
| 9             | Supply & fixing of tank stand for 100 litre water tank with ms square pipe of 1.5" dia. 1.8mm thick main post and main bearer with ms square pipe of 1.25" dia. 1.8mm thick girt and cross bracing with necessary cutting, welding, painting & fixing all complete as per instruction of site incharge | Kg             | 49.44                              |                      |                          |           |         |
| 10            | Providing of 0.5 HP surface electric pump with suitable inlet and outlet all complete                                                                                                                                                                                                                  | Set            | 1                                  |                      |                          |           |         |
| 11            | UV stabalized Shade Net with 50% shading capacity with weight not less than 70 GSM, Green in colour, can be easily applied with complete installation                                                                                                                                                  | Sqm            | 72 or as per<br>requirement        |                      |                          |           |         |
|               |                                                                                                                                                                                                                                                                                                        |                | Flat Roof N                        | ursery Structure     |                          |           |         |
|               |                                                                                                                                                                                                                                                                                                        |                | riat Root iv                       | ursery structure     | T                        |           | Ι       |
| 1             | E/W Excavation in foundation in soft soil including<br>lift 1.5 m and lead up to 10m all complete                                                                                                                                                                                                      | cum            | 1.62                               |                      |                          |           |         |
| 2             | Providing and laying of P.C.C. 1:2:4 below and above GL including curing all complete                                                                                                                                                                                                                  | cum            | 0.52                               |                      |                          |           |         |
| 3             | Supply & fixing of MS pipes for truss with necessary<br>cutting,welding,painting & fixing all complete as per<br>instruction of site incharge                                                                                                                                                          | Kg             | 226.50                             |                      |                          |           |         |
| 4             | Providing of UV stabilized White Anti Insect net of mesh size 40, not less than 70 GSM all complete as per instruction of site incharge                                                                                                                                                                | Sqm            | 75                                 |                      |                          |           |         |
| 5             | UV stabalized Shade Net with 50% shading capacity with weight not less than 70 GSM, Green in colour, can be easily applied with complete installation                                                                                                                                                  | Sqm            | 60 or as per<br>requirement        |                      |                          |           |         |
|               |                                                                                                                                                                                                                                                                                                        |                |                                    |                      | Total Estimated Cost     |           |         |
|               |                                                                                                                                                                                                                                                                                                        |                |                                    |                      | 13% Vat for vatable item |           |         |
|               |                                                                                                                                                                                                                                                                                                        |                |                                    |                      | Grand Tota               |           |         |